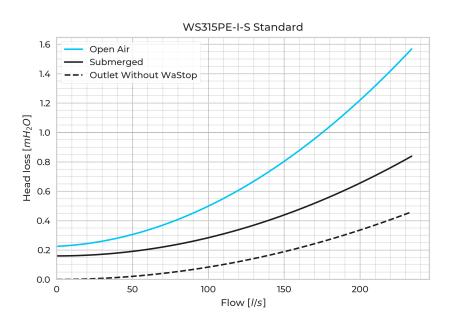

| Technical data:               | Soft (S2)                | Standard (S3)            | Hard (S4)                |
|-------------------------------|--------------------------|--------------------------|--------------------------|
| Max. back pressure*:          | N/A mH <sub>2</sub> O    | 5 mH <sub>2</sub> O      | N/A mH <sub>2</sub> O    |
| Horizontal opening pressure*: | N/A mmH₂O                | 201** mmH <sub>2</sub> O | N/A** mmH <sub>2</sub> O |
| Horizontal closing pressure*: | N/A mmH <sub>2</sub> O   | 147** mmH <sub>2</sub> O | N/A** mmH <sub>2</sub> O |
| Submerged opening pressure*:  | N/A** mmH <sub>2</sub> O | 145** mmH <sub>2</sub> O | N/A** mmH <sub>2</sub> O |
| Submerged closing pressure*:  | N/A** mmH <sub>2</sub> O | 45** mmH <sub>2</sub> O  | N/A** mmH <sub>2</sub> O |
| Vertical opening pressure*:   | N/A mmH <sub>2</sub> O   | 335** mmH <sub>2</sub> O | N/A** mmH <sub>2</sub> O |
| Vertical closing pressure*:   | N/A** mmH <sub>2</sub> O | 195** mmH <sub>2</sub> O | N/A** mmH <sub>2</sub> O |

\*) +/- 15% \*\*) Modeled value

- Values measured from bottom of pipe.

- Tests performed at room temperature (16-20°C).

| Max Flow | m/s | l/s |
|----------|-----|-----|
|          | 3   | 214 |

- Higher flows requires custom valve, contact Wapro

- Flange installation is highly recommended at flows above 2 m/s

In the submerged case opening pressure [mmH2O /inH2O] is the difference between the water level upstream and the water level downstream and in the open-air case to the invert of the pipe. In vertical applications, the vertical opening pressure is measured from the outlet of the WaStop.